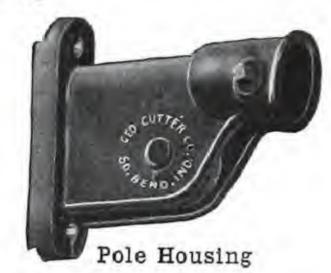

CUTTER BRACKETS Reflectors with suspension parts are listed in this catalogue as streethood bodies. Interchangeable parts make it easy to convert from one style to another. Brackets for supporting the streethood bodies are listed separately. These are made in plain and ornamental types and of such a variety of designs that it is possible to select a complete fixture to meet any requirement for efficient and artistic lighting.

#### CUTTER RADIAL STREETHOOD BODIES

#### SCHEDULE A-STANDARD PACKAGE QUANTITY, 20 OF ONE STYLE OR TRADE NUMBER

A Radial Streethood Body consists of a ventilated iron canopy threaded for ¾-inch pipe or adapter or for 1¼-inch pipe; a porcelain housing with attachments for either multiple or series sockets and a porcelain enameled Radial Reflector with or without diffusing glassware. The porcelain housing is made for use with either inner-wired or outer-wired fixtures and is covered with a weatherproof glaze of an attractive color. Wires leading to the socket may be tied securely in the rim of the porcelain, thus eliminating the necessity of a cross-arm.‡ Where list prices include sockets, Cutter Lamp Grip Multiple Sockets or Regent Film Sockets\* will be supplied.